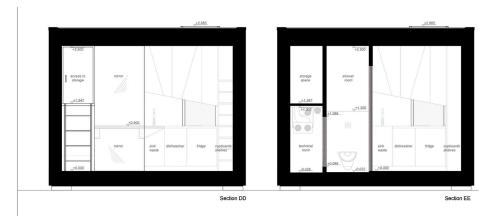

#### **STRUCTURE**

KODA walls, floor, ceiling, terrace Interior finish: plywood walls, laminate floor Glass facade, 3 layered Openable kitchen window Front door Sunshade Technical room

#### MEP (Mechanical, Electrical, Plumbing)

Electrical cables in panels
Electrical connection 20A 3Ph
Electric floor heating
LED lighting, readiness for pendant lights
Sewerage connection 110mm
Water connection DN15
Ventilation system
Water boiler

#### **FURNISHING - inclusive**

Kitchen cabinets on back wall Built-in fridge Induction hob Curtain rail Mirror in living area Bathroom with sanitary equipment