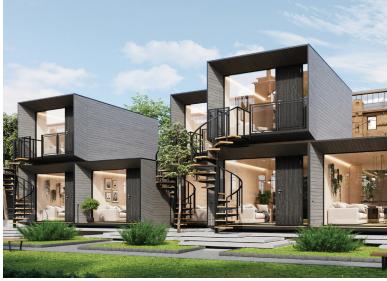

#### **FURNISHING - inclusive**

Kitchen cabinets on back wall Built-in fridge Induction hob Curtain rail Mirror in living area Bathroom with sanitary equipment

kodasema.com

Indoor views

Indoor views

Sideviews