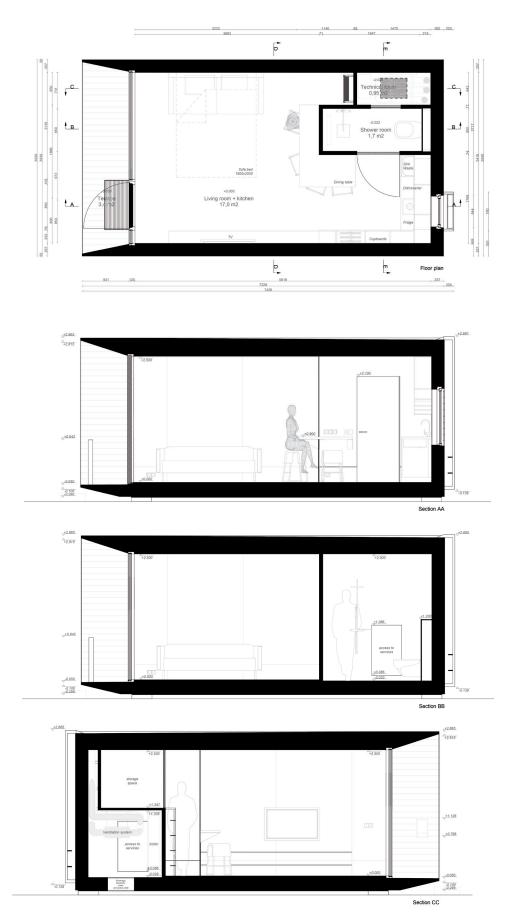

ARCHITECTS: Maria Alnek, Ülar Mark
INTERIOR ARCHITECT: Angela Orgusaar, Maria Alnek

KODA COMPACT IN NUMBERS

Gross buildable area 28.8m²
Usable foor area 20.5 m²
Weight ca 9 tonnes
Roof snow load 400kg/m²

External L 7226, W 3930, H 3164

(L with ladder + 200) mm

Internal L 5852, W 3416, H 2700mm

Terrace L 931, W3416 mm

#### **STRUCTURE**

KODA walls, floor, ceiling, terrace Interior finish: plywood walls, laminate floor Glass facade, 3 layered Openable kitchen window Front door Sunshade Technical room

#### MEP (Mechanical, Electrical, Plumbing)

Electrical cables in panels
Electrical connection 20A 3Ph
Electric floor heating
LED lighting, readiness for pendant lights
Sewerage connection 110mm
Water connection DN15
Ventilation system
Water boiler

#### **FURNISHING - inclusive**

Kitchen cabinets on back wall Built-in fridge Induction hob Curtain rail Mirror in living area Bathroom with sanitary equipment