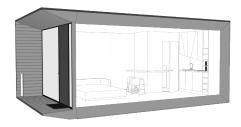

ARCHITECTS: Maria Alnek, Ülar Mark
INTERIOR ARCHITECT: Angela Orgusaar, Maria Alnek

KODA COMPACT IN NUMBERS

Gross buildable area 28.8m²
Usable foor area 20.5 m²
Weight ca 9 tonnes
Roof snow load 400kg/m²

External L 7226, W 3930, H 3164

(L with ladder + 200) mm

Internal L 5852, W 3416, H 2700mm

Terrace L 931, W3416 mm