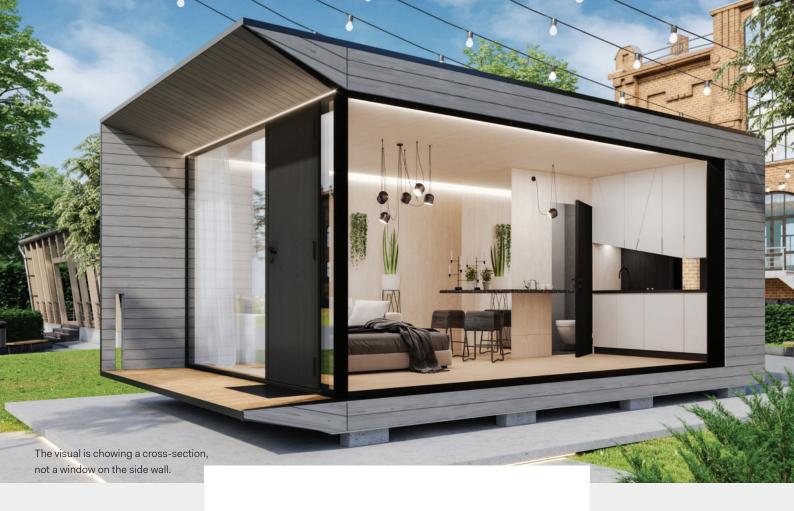

## KODA Compact EU MODEL

KODA Compact provides comfort with a smaller ecological footprint.

When you feel ready to move, you can bring your KODA with you! This small house gives you reduced costs in transportation and most of all, true flexibility.

#### **STRUCTURE**

KODA walls, floor, ceiling, terrace Interior finish: plywood walls, laminate floor Glass facade, 3 layered Openable kitchen window Front door Sunshade Technical room

#### MEP (Mechanical, Electrical, Plumbing)

Electrical cables in panels
Electrical connection 20A 3Ph
Electric floor heating
LED lighting, readiness for pendant lights
Sewerage connection 110mm
Water connection DN15
Ventilation system
Water boiler

#### **FURNISHING - inclusive**

Kitchen cabinets on back wall Built-in fridge Induction hob Curtain rail Mirror in living area Bathroom with sanitary equipment

# PREMIUM EQUIPMENT – to be confirmed at extra cost

Natural parquet floor
Kitchen hood
Kitchen cabinets on side wall
Integrated dining table
Dishwasher or washing machine
Premium mixers in bathroom and kitchen
Cooling system