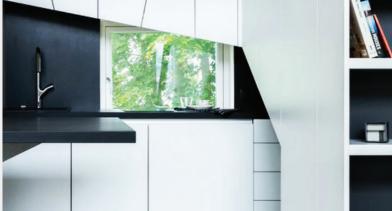

#### **STRUCTURE**

KODA walls, floor, ceiling, terrace Interior finish: plywood walls, laminate floor Glass facade, 3 layered Openable kitchen window Front door Sunshade Technical room

#### **FURNISHING - inclusive**

Kitchen cabinets on back wall Built-in fridge Induction hob Curtain rail Mirror in living area Bathroom with sanitary equipment