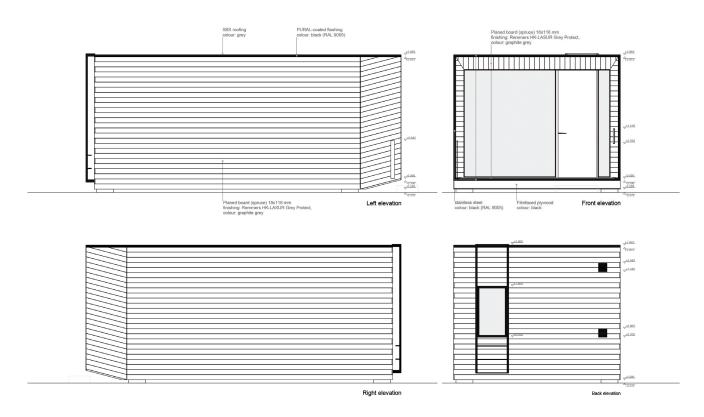

External L 7226, W 3930, H 3164

(L with ladder + 200) mm

Internal L 5852, W 3416, H 2700mm

Terrace L 931, W3416 mm

#### **EXTERIOR FINISH**

Default Timber cladding, in various tones Extra Steel cladding, in various tones Extra Composite panel, in various tones